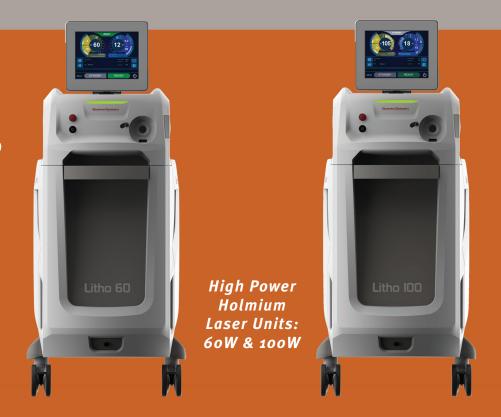

# HIGH POWER HOLMIUM LASERS. **NO CAPITAL** EXPENSE.

Lithotripsy Modes:

Fragmentation

• High Frequency

Popcorning

Dusting

## THE LASERS YOU HAVE BEEN WAITING FOR