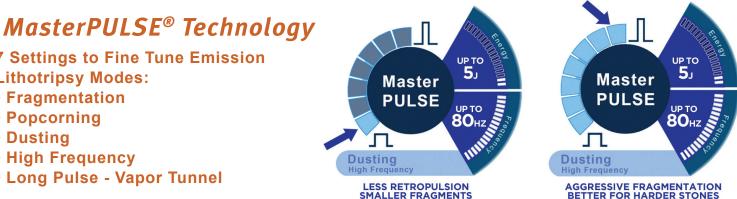

# HIGH POWER HOLMIUM LASERS. **NO CAPITAL** EXPENSE.

Lithotripsy Modes:

Fragmentation

• High Frequency

Popcorning

Dusting

## Vapor Tunnel Mode

• Long Pulse - Vapor Tunnel

7 Settings to Fine Tune Emission

Specific high-energy long pulses develop a vapor bubble connecting fiber tip to stone surface (vaporization of water in between). Once the bubble reaches the stone, ablation occurs by direct transmission of laser energy. As the bubble has not collapsed in the meantime, retropulsion is limited.