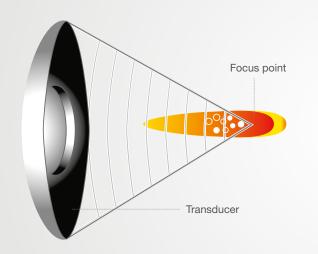

### **High Intensity Focused Ultrasound** principles

- Thermal effect: fast temperature rise above 80°C
- Mechanical effect: generation and collapse of gas bubbles, ruptures cell walls
- Immediate coagulation necrosis followed by fibrosis