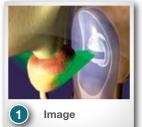

# 3D imaging

- 3D imaging of the prostate with 7.5MHz transducer
- **Treatment planning** 
  - Fully adjustable ablation parameters to suit all prostate anatomies
- **Robotic ablation** 
  - Robotic ablation of the prostate following the treatment plan