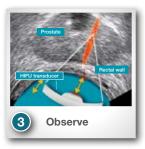

### **High Intensity Focused Ultrasound** principles

- Thermal effect: fast temperature rise above 80°C
- Mechanical effect: generation and collapse of gas bubbles, ruptures cell walls
- Immediate coagulation necrosis followed by fibrosis

# 3D imaging

- 3D imaging of the prostate with 7.5MHz transducer
- **Treatment planning** 
  - Fully adjustable ablation parameters to suit all prostate anatomies
- **Robotic ablation** 
  - Robotic ablation of the prostate following the treatment plan