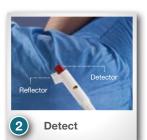

## **Rectal cooling system**

- Active liquid cooling
- Real-time monitoring of rectal wall temperature
- Prevention of fistulas
- **External patient movement detector** 
  - Movements are monitored in real-time
  - Treatment is stopped automatically if a movement is detected

#### Fistula prevention with rectal wall monitoring

- Ultrasound image recognition monitors rectal wall for movements
- Treatment automatically stops if position becomes concerning

Control module Treatment planning and monitoring