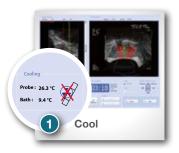

### **Automated Safety Features**

## **Rectal cooling system**

- Active liquid cooling
- Real-time monitoring of rectal wall temperature
- Prevention of fistulas
- **External patient movement detector** 
  - Movements are monitored in real-time
  - Treatment is stopped automatically if a movement is detected