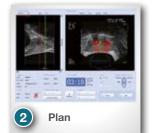

### 3 steps for robotic non-invasive procedure

Treatment module Patient bed and

technology carrier

# 3D imaging

- 3D imaging of the prostate with 7.5MHz transducer
- **Treatment planning** 
  - Fully adjustable ablation parameters to suit all prostate anatomies
- **Robotic ablation** 
  - Robotic ablation of the prostate following the treatment plan