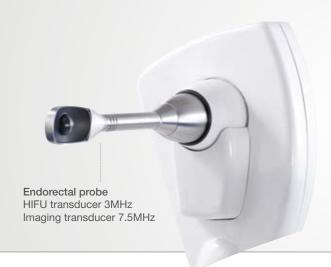

# 3D imaging

- 3D imaging of the prostate with 7.5MHz transducer
- **Treatment planning** 
  - Fully adjustable ablation parameters to suit all prostate anatomies
- **Robotic ablation** 
  - Robotic ablation of the prostate following the treatment plan