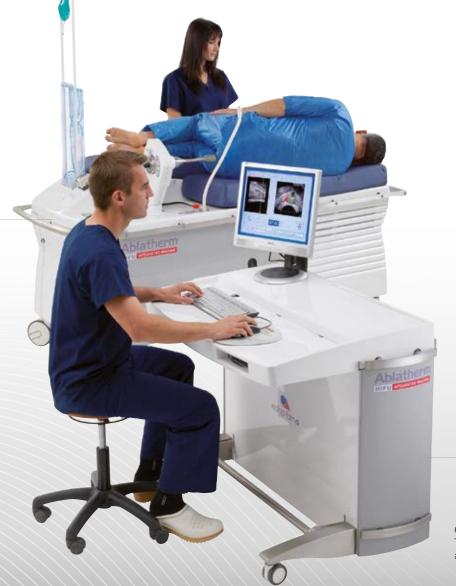

### 3 steps for robotic non-invasive procedure

Treatment module Patient bed and

technology carrier

#### Fistula prevention with rectal wall monitoring

- Ultrasound image recognition monitors rectal wall for movements
- Treatment automatically stops if position becomes concerning

Control module Treatment planning and monitoring